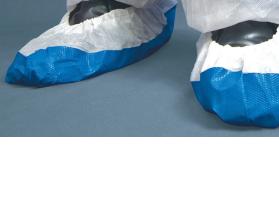

## Quality CPE Non-woven Overshoes

**PC59** 

Quality non woven overshoes with a CPE deeply embossed sole and elasticated edges.

Intended to be used for low risk applications.

Widely used in the food industry.

## **Attributes**

- Manufactured from non woven with a CPE sole
- No elastic ties on bundles to respect food safety regulations
- Available in 3 colours: white, blue & white/blue
- Elasticated edges and heat sealed
- CPE deeply embossed for non slip use.
- Availabe in 1 size: 41 cm (16")